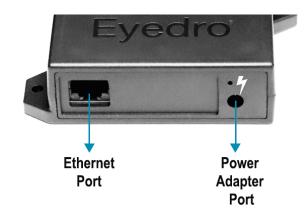

### 3. Install Hardware

- **3.1** Connect one end of the provided Ethernet cable to the RJ45 port on the Eyedro gateway module, connect the other end to an open port on your router.
- **3.2** Connect the 5VDC power adapter to the Eyedro gateway module.