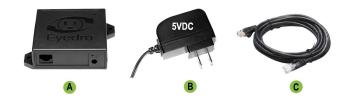

#### 1. Verify Package Contents

|   | Quantity | Description             |
|---|----------|-------------------------|
| A | 1        | Eyedro gateway module   |
| В | 1        | 5VDC power adapter      |
| С | 1        | 1m (3ft) Ethernet cable |