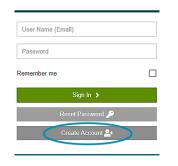

### 4. Create a MyEyedro User Account

**4.1** Go to **my.eyedro.com** to create your online account (or log in if you have an existing account).

- **4.2** Add the device to your user account: go to Configuration, select Devices then enter the serial number you recorded in Step 2.
- **4.3** ENJOY! Log into MyEyedro as often as you like to view your electricity consumption.
- 4.4 For more details about the MyEyedro cloud service, review the MyEyedro User Guide located at eyedro.com/support