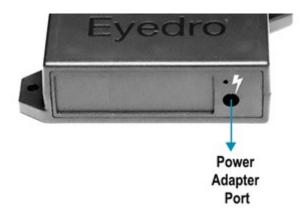

**Note:** Always use the 5VDC power adapter that was supplied with your model E5B-M-REP repeater.

mizard, user manuals, videos, and various support

Visit eyedro.com/support for online product setup

**Online Support Resources** 

### 3. Install Hardware

- 3.1 Find an acceptable installation location between the device (or cluster of devices) and the desired gateway module. Be sure to follow Wireless Mesh Best Practices detailed in the complete product guide.
- **3.2** Connect the 5VDC power adapter to the Eyedro repeater module.