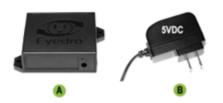

#### 1. Verify Package Contents

|   | Quantity | Description            |
|---|----------|------------------------|
| A | 1        | Eyedro repeater module |
| В | 1        | 5VDC power adapter     |