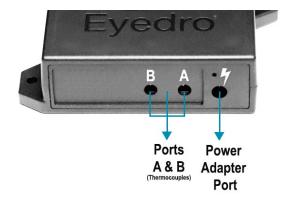

### 3. Install Hardware

- **3.1** Place the tip of the thermocouple in direct contact with the surface to measure the temperature.
- Optionally, apply thermal paste or thermal padding between the surface and the thermocouple tip.
- **3.2** Connect thermocouple cables and power adapter to the Eyedro module.