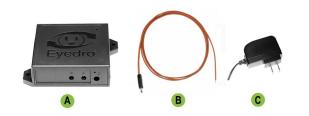

#### 1. Verify Package Contents

|   | Quantity | Description               |
|---|----------|---------------------------|
| Α | 1        | Eyedro temperature module |
| в | 2        | Thermocouple(s)           |
| С | 1        | 5VDC power adapter        |