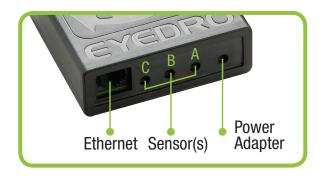

## 3.1 Install Current Sensor(s)

3. Install Hardware

on the **line**<sup>1</sup> conductor of the circuit(s) to be monitored.

\*Line/Live/Hot conductor(s) only

- 3.2 Securely mount the Eyedro modules, using the template provided below (optional).
- 3.3 Connect Sensor(s), Ethernet cable and power adapter to the Eyedro module.