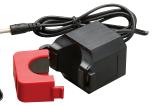

## 3.1 Install Current Sensor(s)

3. Install Hardware

on the **line**<sup>1</sup> conductor of the circuit(s) to be monitored.

\*Line/Live/Hot conductor(s) only

- 3.2 Securely mount the Eyedro modules, using the template provided below (optional).
- 3.3 Connect Sensor(s), Ethernet cable and power adapter to the Eyedro module.