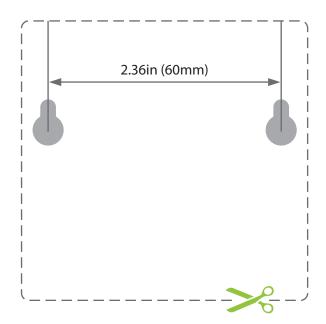

# Template for mounting the Eyedro Module (optional)

Cut out the below template and use it as a guide to mark screw locations for a wall mounted module.