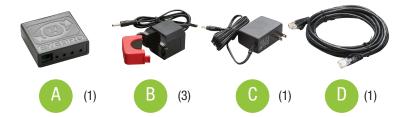

### 1. Verify Package Contents

|   | QTY | DESCRIPTION                                |
|---|-----|--------------------------------------------|
| А | 1   | Eyedro Module                              |
| В | 3   | Current Sensors (200A to 5000A max 600VAC) |
| С | 1   | Low-voltage Power Adapter                  |
| D | 1   | 10ft (2m) Ethernet Cable                   |