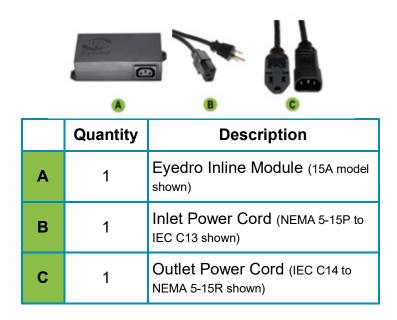

#### 1. Verify Package Contents

#### 3. Install Hardware

**3.1** Attach the provided outlet power cord to the inline monitor.

- **3.2** Connect the device or appliance to be monitored to the receptacle side of the outlet adapter cord.
- **3.3** Attach the provided inlet power cord to the inline monitor.

**3.4** Plug the power cord into a wall receptacle and proceed to step 4 (Connect Device to the Inter net).